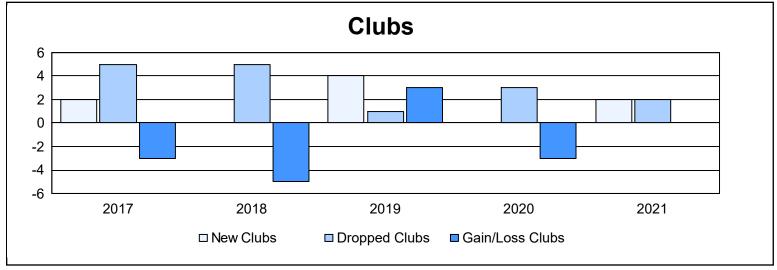

District F 2

As of June 2021 Cumulative

| Year      | New<br>Clubs | Dropped<br>Clubs | Gain/<br>Loss<br>Clubs | New<br>Members | Charter<br>Members | Reinstate<br>Members | Transfer<br>Members | Total<br>Member<br>Added | Total<br>Members<br>Dropped | Gain/<br>Loss<br>Members |
|-----------|--------------|------------------|------------------------|----------------|--------------------|----------------------|---------------------|--------------------------|-----------------------------|--------------------------|
| 2016-2017 | 2            | 5                | -3                     | 345            | 60                 | 23                   | 1                   | 429                      | 307                         | 122                      |
| 2017-2018 | 0            | 5                | -5                     | 149            | 14                 | 44                   | 0                   | 207                      | 550                         | -343                     |
| 2018-2019 | 4            | 1                | 3                      | 84             | 104                | 5                    | 2                   | 195                      | 173                         | 22                       |
| 2019-2020 | 0            | 3                | -3                     | 52             | 0                  | 15                   | 5                   | 72                       | 227                         | -155                     |
| 2020-2021 | 2            | 2                | 0                      | 183            | 51                 | 38                   | 3                   | 275                      | 228                         | 47                       |
| Average   | 2            | 3                | -2                     | 163            | 46                 | 25                   | 2                   | 236                      | 297                         | -61                      |